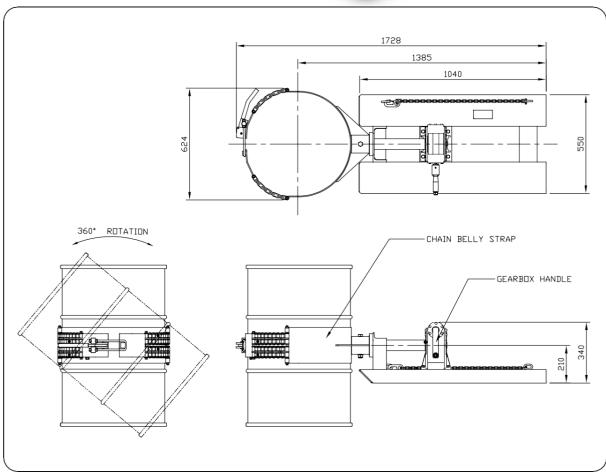

## 11640017 Sideways Drum Rotator - Handle

The 11640017 Sideways Drum Rotator is designed to lift and rotate 205 litre Drums through 360° perpendicular to the fork arms. Handle rotation via a Gearbox of the drum cradle ensures minimum effort for fully controlled tipping, allowing complete emptying of the drum contents. A Chain Belly Strap with an eccentric lock holds the Drum firmly in position.

This slip-on attachment requires only the connection of a safety chain to a narrow carriage Forklift. The standard finish of this unit is painted enamel.

## **SPECIFICATIONS:**

- » Safe Working Load (SWL) 500kg
- » Unit Weight 110kg
- » 360° Rotation
- » Load Centre 1385mm
- » Pocket Size 165 x 65mm
- » Pocket Centres 375mm
- » Horizontal C of G 600mm

SPECIFICATIONS SUBJECT TO CHANGE WITHOUT NOTICE