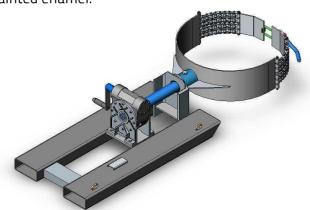

## 11640017 Sideways Drum Rotator - Handle

The 11640017 Sideways Drum Rotator is designed to lift and rotate 205 litre Drums through 360° perpendicular to the fork arms. Handle rotation via a Gearbox of the drum cradle ensures minimum effort for fully controlled tipping, allowing complete emptying of the drum contents. A Chain Belly Strap with an eccentric lock holds the Drum firmly in position.

This slip-on attachment requires only the connection of a safety chain to a narrow carriage Forklift. The standard finish of this unit is painted enamel.